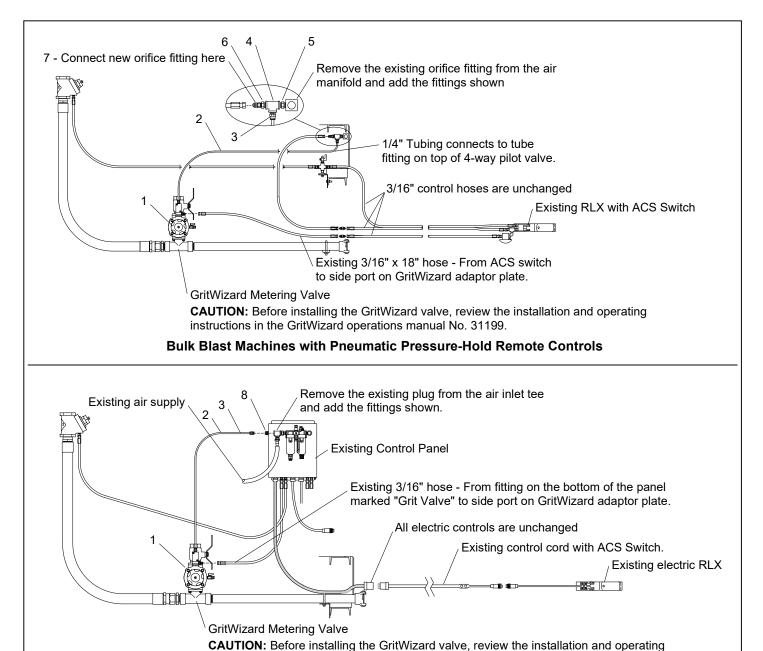

**Blast Machine with Clemco Pressure-Hold Remote Controls** 

Figure 1

Figure 2

31173 - GritWizard Field Installed Retrofit Kit, for Big Clem bulk blast machines with 1-1/4" Plumbing.

Refer to the upper illustration in Figure 2 for valve installation instructions for systems with pneumatic controls and the lower illustration for installation for systems with electric controls.

## Refer to Page 1 on the reverse side for valve installation onto portable blast machines.

| Item | Description                           | Stock No. | 5. | Nipple, 1/4" hex                           |
|------|---------------------------------------|-----------|----|--------------------------------------------|
| 1.   | GritWizard Valve Assembly, 1-1/4"     | 31172     | 6. | Bushing, 1/4" x 1/8" brass 02010           |
| 2.   | Tubing, poly, 8' long (cut to length) |           | 7. | Fitting, 1/8" NPT with 1/16" orifice 01945 |
| 3.   | Fitting, 1/4" NPT x 1/4" OD tube      |           | 8. | Bushing, 3/8" x 1/4" brass 03528           |
| 4.   | Tee, 1/4" brass                       | 02025     | 9. | O/M ~ GritWizard (not shown)31199          |

**Bulk Blast Machines with Electric Pressure-Hold Remote Controls** 

instructions in the GritWizard operations manual No. 31199.