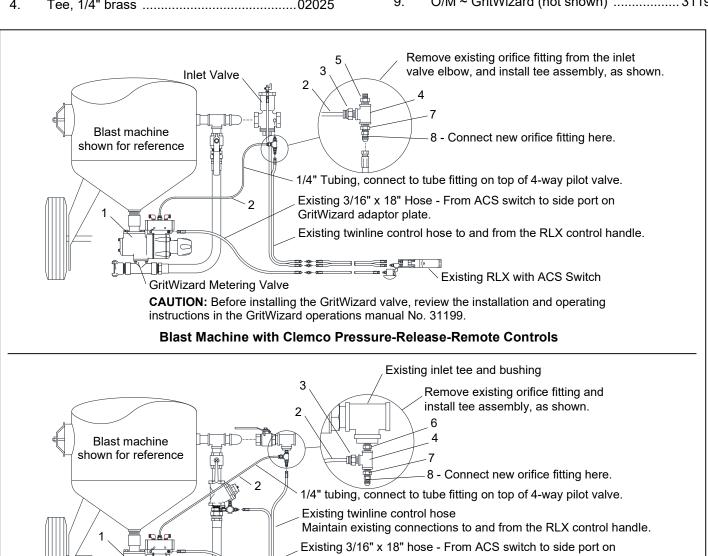

## 1.0 INTRODUCTION

31173 - GritWizard Field Installed Retrofit Kit, for portable blast machines with 1-1/4" Plumbing.

Refer to the upper illustration in Figure 1 for valve installation instructions for pressure-release control systems and the lower illustration for installation instructions for pressure-hold control systems.

## Refer to Page 2 on the reverse side for valve installation onto a Big Clem Bulk Blast Machine.

| Item | Description                           | Stock No. | 5. | Nipple, 1/8" x 1/4" reducing hex         | 252 |
|------|---------------------------------------|-----------|----|------------------------------------------|-----|
| 1.   | GritWizard Valve Assembly, 1-1/4"     | 31172     | 6  | Nipple, 1/4" hex028                      | 308 |
| 2.   | Tubing, poly, 8' long (cut to length) |           | 7. | Bushing, 1/4" x 1/8" brass020            | )10 |
| 3.   | Fitting, 1/4" NPT x 1/4" OD tube      |           | 8. | Fitting, 1/8" NPT with 1/16" orifice 019 | }45 |
| 4.   | Tee, 1/4" brass                       | 02025     | 9. | O/M ~ GritWizard (not shown)311          | 199 |

GritWizard adaptor plate.

Existing RLX with ACS Switch

GritWizard Metering Valve

**CAUTION:** Before installing the GritWizard valve, review the installation and operating instructions in the GritWizard operations manual No. 31199.

**Blast Machine with Clemco Pressure-Hold Remote Controls** 

Figure 1

Figure 2

31173 - GritWizard Field Installed Retrofit Kit, for Big Clem bulk blast machines with 1-1/4" Plumbing.

Refer to the upper illustration in Figure 2 for valve installation instructions for systems with pneumatic controls and the lower illustration for installation for systems with electric controls.