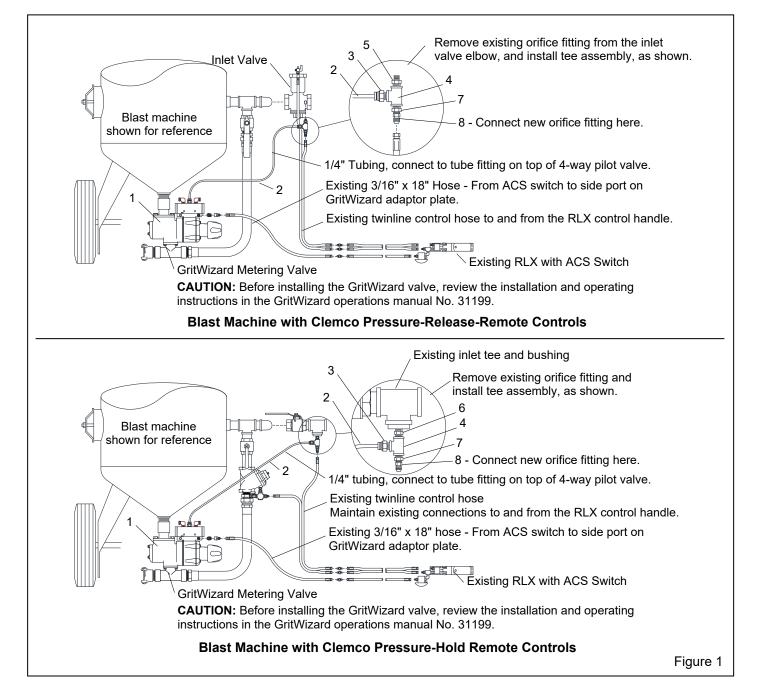

## 1.0 INTRODUCTION

31323 - GritWizard Field Installed Retrofit Kit, for portable blast machines with 1-1/2" Plumbing.

Refer to the upper illustration in Figure 1 for valve installation instructions for pressure-release control systems and the lower illustration for installation instructions for pressure-hold control systems.

## Refer to Page 1 on the reverse side for valve installation onto portable blast machines.

- Item Description Stock No.
  - 1. GritWizard Valve Assembly, 1-1/2"......31158
- 2. Tubing, poly, 8' long (cut to length) ......12480
- Fitting, 1/4" NPT x 1/4" OD tube ......11737
  Tee, 1/4" brass ......02025