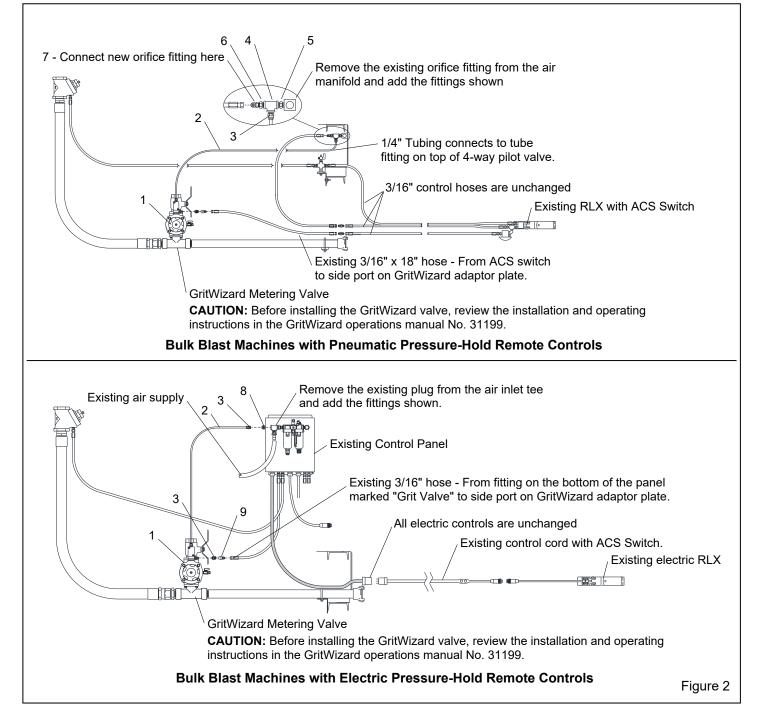

## Refer to Page 2 on the reverse side for valve installation onto a Big Clem Bulk Blast Machine.

- Item Description Stock No.

- 5. Nipple, 1/8" x 1/4" reducing hex ...... 29252
- 6 Nipple, 1/4" hex ......02808

- 9. Adaptor, 1/4" JIC to 1/4" NPT ...... 31331

31323 - GritWizard Field Installed Retrofit Kit, for Big Clem bulk blast machines with 1-1/2" Plumbing.

Refer to the upper illustration in Figure 2 for valve installation instructions for systems with pneumatic controls and the lower illustration for installation for systems with electric controls.