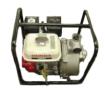

**IP-22-1 Vacuum Head** Heavy-duty vacuum head with adjustable height, ball-bearing wheels and a 2" hose.

**PSG-4HP-2 Water Pump** 4HP 2" in and out Honda pump used to drain the pool & power the abrasive removal system.