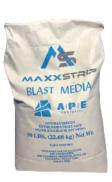

## UAMSPF2-50# MaxxStrip Pool Formula

(40) 50 pound bags of special pool tile formula is included in the startup package. Most pools take 2 or 3 bags of abrasive. MaxxStrip is environmentally friendly to wash into soil, is water soluble, silica-free and pH neutral.

## MaxxStrip Pool Tile Cleaning Formula

MaxxStrip Pool Tile Cleaning Formula is specially formulated for cleaning swimming pool tiles to safely clean dirty grout and remove calcium, oily residue, mold or algae. It is blended to flow through MaxxClean equipment and provide less floating debris for quicker cleanup.