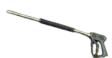

#### **AB-100-01C MaxxClean System** Everything you need to get going. Hopper, abrasive metering device screen and lid. Includes 50' of abrasive feed hose & special fan induction nozzle.

EG-4000-24 Pressure Wand 24" straight pressure washer wand.