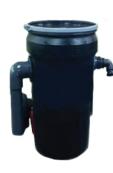

## WRU-30-1 Filtration Unit

Abrasive removal tank designed specifically for the removal of MaxxStrip and for the safe return of clean water back to the pool.

This unit's purpose is to pull large amounts of abrasive from the pool in a small amount of time.