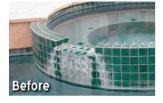

## MAXXSTRIP

800.252.7848 / WWW.ALLREDI-US.COM

## WHY MAXXSTRIP?

MaxxStrip is an environmentally friendly soft abrasive mineral, harder than the mineral deposits but still softer than glass, glaze or glaze pool tile and can be used with dry or wet blasting equipment.

MaxxStrip is specifically formulated for cleaning pool tile, making it the safest all around media to be used in a pool.





Although MaxxStrip can be used dry or wet, our typical set up for a contractor just getting into the business is our MaxxClean Induction System.

In conjunction with a 2500-4000 PSI pressure washer, a contractor can reasonably address most pools with the worst build up. This system is simple to use and maintain, long-lasting and reasonable priced. In addition, consider the full package deal for contractors which includes everything you need to get jobs started right out of the gate.





Before

After



**BEFORE & AFTER PHOTOS** 

Before



After





Before

After





Before

After



ABRASIVES / BLASTING / COATING / DUST COLLECTION RENTAL & SERVICE / SAFETY / VACUUMS / WATERJET





#### **AB-100-01C MaxxClean System** Everything you need to get going. Hopper, abrasive metering dev