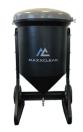

#### **AB-100-01C MaxxClean System** Everything you need to get going. Hopper, abrasive metering device screen and lid. Includes 50' of abrasive feed hose & special fan induction nozzle.

EG-4000-24 Pressure Wand 24" straight pressure washer wand.